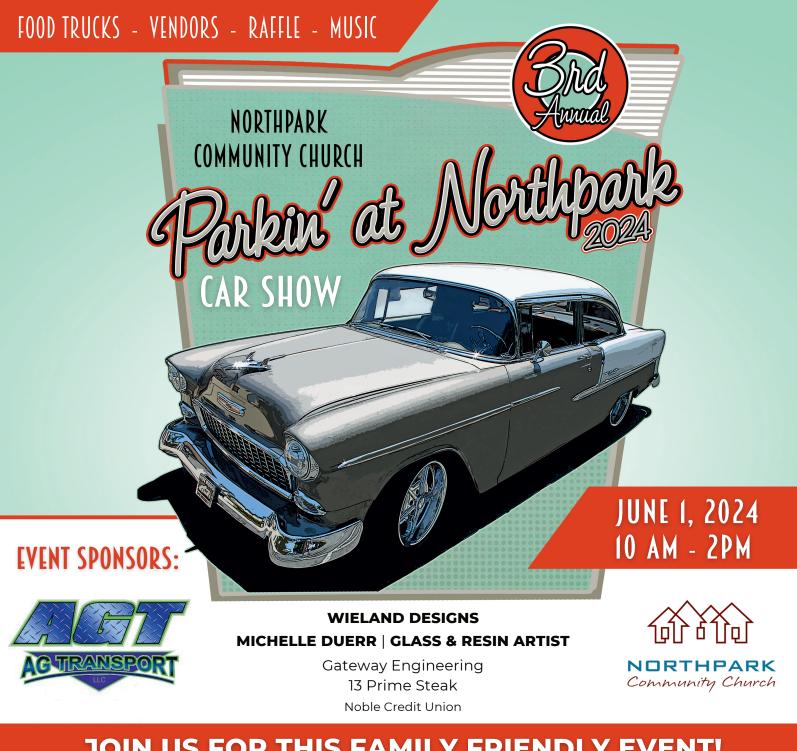

# **JOIN US FOR THIS FAMILY FRIENDLY EVENT!**

## AT NORTHPARK COMMUNITY CHURCH

2297 E. Shepherd Ave., Fresno, CA 93720 | 559-322-7200 NorthparkChurch.org/carshow

**EVENT EMCEE: JODY JO FROM 93.7 KISS COUNTRY** 

### AWARDS IN THE FOLLOWING CATEGORIES

Best of Show Best Ford Best GMC **Best Chevy** Best Mopar Best Import Street Rod Truck **Under Construction** Low Rider Post 1975 Motorcycle Special Interest Jody's Favorite People's Choice